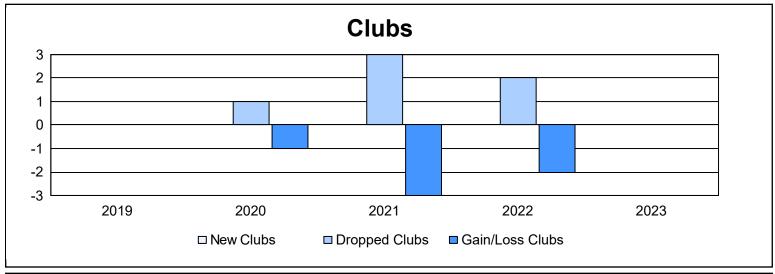

District 8 I

As of June 2023 Cumulative

| Year      | New<br>Clubs | Dropped<br>Clubs | Gain/<br>Loss<br>Clubs | New<br>Members | Charter<br>Members | Reinstate<br>Members | Transfer<br>Members | Total<br>Member<br>Added | Total<br>Members<br>Dropped | Gain/<br>Loss<br>Members |
|-----------|--------------|------------------|------------------------|----------------|--------------------|----------------------|---------------------|--------------------------|-----------------------------|--------------------------|
| 2018-2019 | 0            | 0                | 0                      | 47             | 21                 | 0                    | 0                   | 68                       | 118                         | -50                      |
| 2019-2020 | 0            | 1                | -1                     | 28             | 4                  | 10                   | 3                   | 45                       | 90                          | -45                      |
| 2020-2021 | 0            | 3                | -3                     | 22             | 0                  | 0                    | 0                   | 22                       | 132                         | -110                     |
| 2021-2022 | 0            | 2                | -2                     | 25             | 2                  | 10                   | 0                   | 37                       | 56                          | -19                      |
| 2022-2023 | 0            | 0                | 0                      | 47             | 0                  | 5                    | 1                   | 53                       | 71                          | -18                      |
| Average   | 0            | 1                | -1                     | 34             | 5                  | 5                    | 1                   | 45                       | 93                          | -48                      |